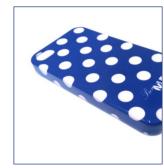

## Polka Dot Range

This timeless design seems to never leave the catwalk. They are fashion must-have and this classic style keeps on evolving in such a way that women find them irresistible. This sexy but innocent range is available in three gorgeous colours Beaming Beige, Pleasant Pink and Bragging Blue.