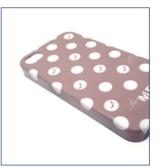

## Polka Dot Range

This timeless design seems to never leave the catwalk. They are fashion must-have and this classic style keeps on evolving in such a way that women find them irresistible. This sexy but innocent range is available in three gorgeous colours Beaming Beige, Pleasant Pink and Bragging Blue.