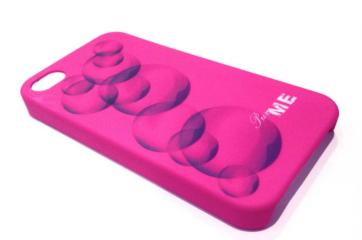

## Bubble range

Designed with vivacious women in mind bubbly, fun and fantastic to be with. These women bring colour to our lives and they deserve colours in theirs. This range brings the bold, beautiful and bubbly together in three bouncy designs. Popular Purple, playful pink and Glamorous green.