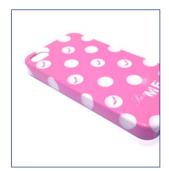

## Polka Dot Range

This timeless design seems to never leave the catwalk. They are fashion must-have and this classic style keeps on evolving in such a way that women find them irresistible. This sexy but innocent range is available in three gorgeous colours Beaming Beige, Pleasant Pink and Bragging Blue.