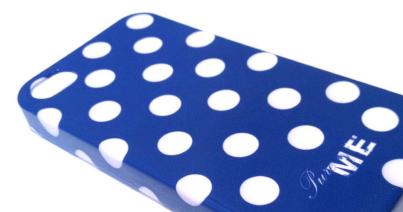

## Polka Dot Range

This timeless design seems to never leave the catwalk. They are fashion must-have and this classic style keeps on evolving in such a way that women find them irresistible. This sexy but innocent range is available in three gorgeous colours Beaming Beige, Pleasant Pink and Bragging Blue.